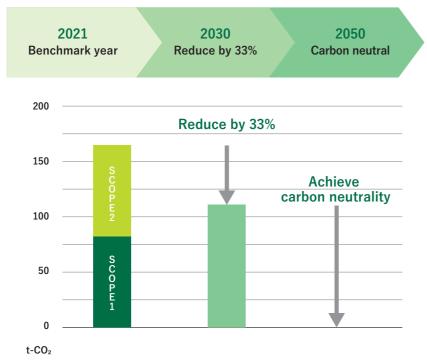

## SMBKZ declares that it will achieve carbon neutrality by 2050.

The company is committed to reducing  $CO_2$  emissions from the use of offices and company vehicles by 33% compared to FY2021 level by 2030, and virtually to zero by 2050 through measures such as switching to electricity derived from renewable energy sources and promoting the use of HVs and EVs, in addition to through streamlining and improving operational efficiency.

## Plan for reduction of CO₂ emissions