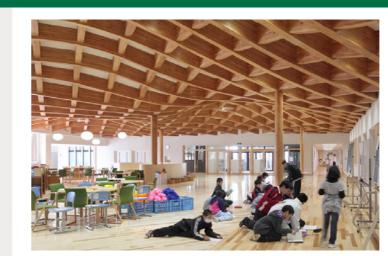

## **Way** Wooden Structure

As a pioneer of wooden bi-directional rigid-framed structures, SMBKZ supports the creation of spaces overflowing with the warmth of wood.

Drawing on knowledge, experience and a wealth of expertise, underpinned by a proven track record, SMBKZ provides total support for wooden structures, from a range of solutions through to structural calculations, material procurement and construction management.

## Strengths of SMBKZ wooden building structures

**Providing total support** via experts specializing in construction

Demonstrating on comprehensive capabilities, built on a proven track record, trust and outstanding